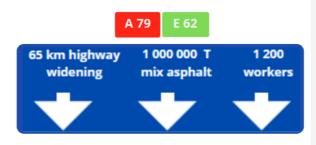

## > A large-scale project, the A79 - RCEA highway

Roadway Solutions is supplying the 4 HMA plants with RW Elast® to modify a third of asphalt mix formulas. Used for identical performances as for PmB with SBS, our masterbatch extends **the lifetime of the road**, cuts **maintenance costs** and ease the everyday work.

Part of RCEA -Atlantic Center-Europe Route- the transformation of national road 79 into motorway 79 is a major project. It is connecting the Atlantic coast of France with Northern Italy, Southern Germany and Central Europe. 3 years of construction will be needed to reach the full 97 km of road widening/constructing/refurbishing. In the long terme it will be more than 15,000 vehicles/day that will use this road.