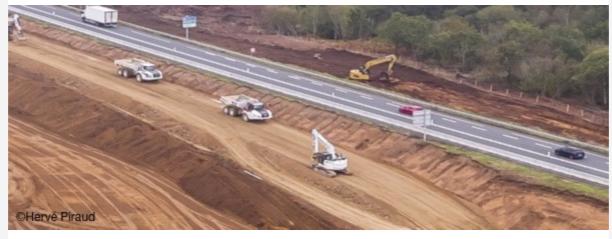

## > A large-scale project, the A79 - RCEA highway

Roadway Solutions is supplying the 4 HMA plants with RW Elast® to modify a third of asphalt mix formulas. Used for identical performances as for PmB with SBS, our masterbatch extends **the lifetime of the road**, cuts **maintenance costs** and ease the everyday work.

Part of RCEA -Atlantic Center-Europe Route- the transformation of national road 79 into motorway 79 is a major project. It is connecting the Atlantic coast of France with Northern Italy, Southern Germany and Central Europe. 3 years of construction will be needed to reach the full 97 km of road widening/constructing/refurbishing. In the long terme it will be more than 15,000 vehicles/day that will use this road.