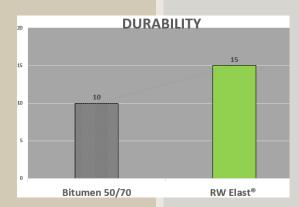

## For a strongest and greater LONGEVITY OF ROADS /

- Outstanding resistance to rutting and thermal cracking
- o Strong elasticity
- Excellent resistance to fatigue
- Very good preservation of macrotexture for surfaces courses
- o Strong cohesion
- o Reduced thickness of roads